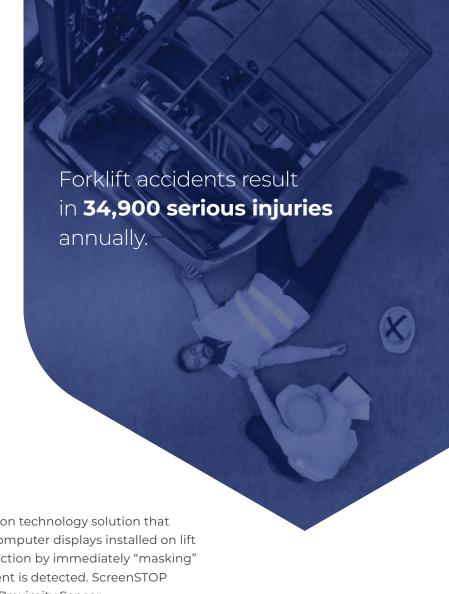

#### The Problem

Operators of vehicles and lift trucks can become distracted by onboard computer displays which increases the risk of critical injuries. Companies expose themselves to liability, expensive litigation, and loss of productivity due to preventable accidents. Current blanking technology such as Accelerometers, Global Positioning System (GPS) or Motion technology-based solutions have deficiencies such as:

#### **ScreenSTOP**

Smart Safety Solution

ScreenSTOP is a patent-pending intelligent in-motion technology solution that eliminates the hazards associated with in-vehicle computer displays installed on lift trucks and other vehicles. It reduces operator distraction by immediately "masking" a driver's onboard computer display when movement is detected. ScreenSTOP provides Instant reaction time using a High-Speed Proximity Sensor.