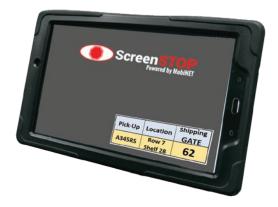

#### **ScreenSTOP**

Smart Safety Solution

ScreenSTOP is a patent-pending intelligent in-motion technology solution that eliminates the hazards associated with in-vehicle computer displays installed on lift trucks and other vehicles. It reduces operator distraction by immediately "masking" a driver's onboard computer display when movement is detected. ScreenSTOP provides Instant reaction time using a High-Speed Proximity Sensor.