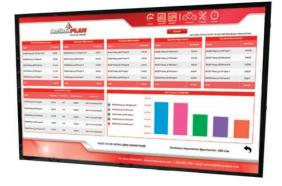

# ActionPLAN removes doubt and provides clear solutions for your plant personnel by displaying:

- Downtime in terms of lost parts, efficiency and time.
- Data by hour, day, week, or month.
- The top inputs that cause the most downtime.
- · Real time issues effecting efficiencies.
- The overall top 5 causes of downtime.
- Human-Machine-Interface (HMI) flagging an input fault, leading to the exact root cause.
- The single input downtime of a particular input's effect in terms of lost parts, efficiency, and time.
- Comprehensive reports.
- Planned vs. Actual targets in real time with alerts.