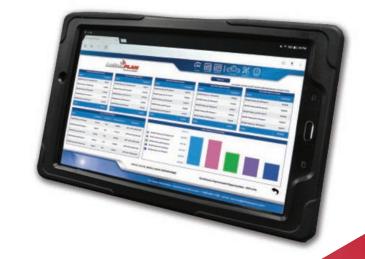

# ActionPLAN removes doubt and provides clear solutions for your plant personnel by displaying:

- Downtime in terms of lost parts, efficiency and time.
- Data by hour, day, week, or month.
- The top inputs that cause the most downtime.
- · Real time issues effecting efficiencies.
- The overall top 5 causes of downtime.
- Human-Machine-Interface (HMI) flagging an input fault, leading to the exact root cause.
- The single input downtime of a particular input's effect in terms of lost parts, efficiency, and time.
- Comprehensive reports.
- Planned vs. Actual targets in real time with alerts.